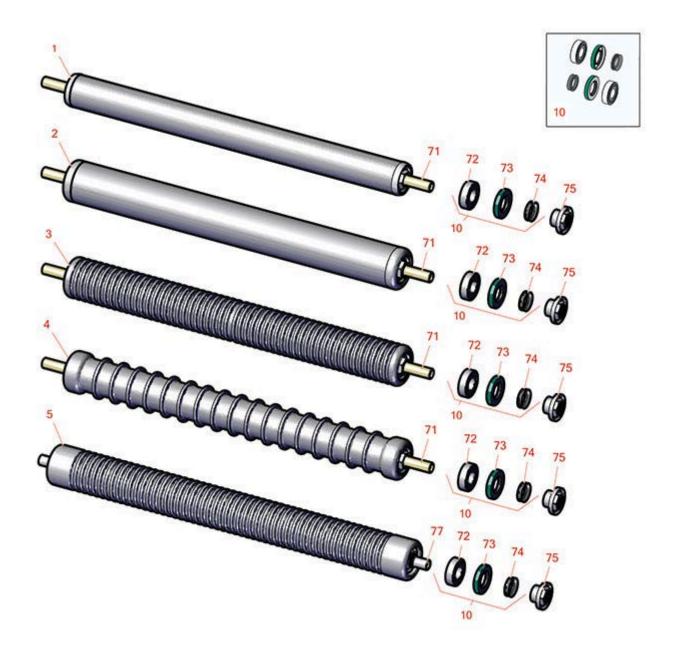

## **Replaces Toro Greensmaster 3120 Parts**

DPA Cutting Unit - Models 04652, 04654 & 04656 Rollers

|      | R&R<br>Part No.                                                                                                                                                                 | OEM<br>Part No.                                                           | Description                                            | Qty<br>Req | Order<br>Quantity |  |  |  |
|------|---------------------------------------------------------------------------------------------------------------------------------------------------------------------------------|---------------------------------------------------------------------------|--------------------------------------------------------|------------|-------------------|--|--|--|
| Over | haul Kits                                                                                                                                                                       |                                                                           |                                                        |            |                   |  |  |  |
| 10   | R107-1594                                                                                                                                                                       | 107-1594                                                                  | Overhaul Kit - Roller                                  | 1          |                   |  |  |  |
|      | Detail Description: Includes 2 ea.: R106-6941 Seals, R106-6942 V-Rings & R251-347 Bearings:                                                                                     |                                                                           |                                                        |            |                   |  |  |  |
| R&R  | Rollers                                                                                                                                                                         |                                                                           |                                                        |            |                   |  |  |  |
| 1    | R140-5560                                                                                                                                                                       | 105-5776,<br>106-6945,<br>107-3509,<br>119-4093,<br>120-9595,<br>140-5560 | Roller - Smooth 2 in Steel Rear                        | 1          |                   |  |  |  |
| 2    | R115-7388                                                                                                                                                                       | 115-7388,<br>140-5681                                                     | Roller - Smooth Tubular Steel<br>2-1/2 in Dia          | 1          |                   |  |  |  |
|      | Detail Description: Constructed with a through shaft, this steel roller uses a through shaft and ball bearings.:                                                                |                                                                           |                                                        |            |                   |  |  |  |
| 3    | R115-7360                                                                                                                                                                       | 115-7360                                                                  | Roller - Narrow Grooved<br>Machined Aluminum - 2 1/2   | 1          |                   |  |  |  |
|      | Detail Description: Constructed with a through shaft, this aluminum roller is machined with narrow grooves and uses ball bearings.:                                             |                                                                           |                                                        |            |                   |  |  |  |
| 4    | R115-7386                                                                                                                                                                       | 115-7386                                                                  | Roller - Wide Grooved Machined<br>Aluminum - 2-1/2 Dia | 1          |                   |  |  |  |
|      | Detail Description: Constructed with a through shaft, this aluminum roller is machined with 1-1/8" wide grooves for the least amount of ground contact and uses ball bearings.: |                                                                           |                                                        |            |                   |  |  |  |
| 5    | R121-4675                                                                                                                                                                       | 121-4675                                                                  | Roller - Extended Machined<br>Grooved                  | 1          |                   |  |  |  |
| Othe | r Parts Available                                                                                                                                                               |                                                                           |                                                        |            |                   |  |  |  |
| 71   | R119-4090                                                                                                                                                                       | 119-4090                                                                  | Shaft - Roller - Hardened                              | 1          |                   |  |  |  |
| 72   | R251-347                                                                                                                                                                        | 251-347,<br>72-5690                                                       | Bearing - Ball                                         | 2          |                   |  |  |  |
| 73   | R106-6941                                                                                                                                                                       | 106-6941                                                                  | Seal - Double Lip                                      | 2          |                   |  |  |  |
|      |                                                                                                                                                                                 |                                                                           |                                                        |            |                   |  |  |  |

## **Replaces Toro Greensmaster 3120 Parts**

DPA Cutting Unit - Models 04652, 04654 & 04656 Rollers

| ltem <b>R&amp;R</b><br>No <b>Part No.</b> | OEM<br>Part No.                                 | Description                   | Qty<br>Req | Order<br>Quantity |
|-------------------------------------------|-------------------------------------------------|-------------------------------|------------|-------------------|
| 74 <b>R106-6942</b>                       | 106-6942                                        | V-Ring - Roller               | 2          |                   |
| 75 <b>R114-3745</b>                       | 106-6939,<br>108-3151,<br>114-3745,<br>114-5411 | Locknut - Bearing - Stainless | 2          |                   |
| 77 <b>R120-5404</b>                       | 120-5404                                        | Shaft- Roller                 | 1          |                   |