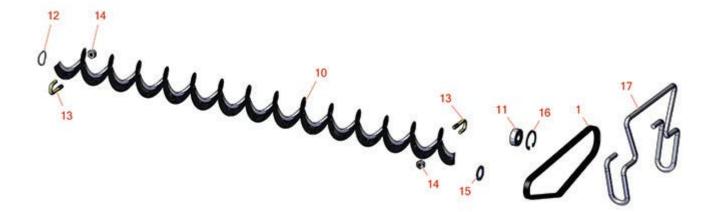

## **Replaces Toro Greensmaster TriFlex 3400 Parts**

Dethatching Unit - Model 04720 Rear Roller Brush

|       | R&R<br>Part No.   | OEM<br>Part No.                 | Description         | Qty <b>Order</b><br>Req <b>Quantity</b> |
|-------|-------------------|---------------------------------|---------------------|-----------------------------------------|
| Belts |                   |                                 |                     |                                         |
| 1     | R105-5720         | 105-5720                        | Belt - Poly V       | 1                                       |
| Othe  | r Parts Available |                                 |                     |                                         |
| 10    | R105-6792         | 104-1829,<br>105-6792           | Brush - Rear Roller | 1                                       |
| 11    | R251-259          | 251-259,<br>251-307             | Bearing - Ball      | 1                                       |
| 12    | R115-7143         | 115-7143                        | Spring - Wave       | 1                                       |
| 13    | R104-1830         | 104-1830                        | Bolt - J            | 2                                       |
| 14    | R3296-2           | 32127-10,<br>3296-2,<br>9157404 | Nut - #10 Lock      | 2                                       |
| 15    | R112-6957         | 112-6957                        | Washer - Hardened   | 2                                       |
| 16    | R104-4727         | 104-4727                        | Ring - Retaining    | 1                                       |
| 17    | R117-6706         | 117-6706                        | Clamp - Motor       | 1                                       |
|       |                   |                                 |                     |                                         |