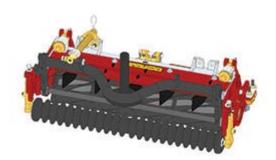

## **Replaces Toro Reelmaster 5410G Parts**

DPA Cutting Unit with 5" Reel - Model 03694 & 03695 Complete Cutting Unit

## **Replaces Toro Reelmaster 5410G Parts**

DPA Cutting Unit with 5" Reel - Model 03694 & 03695 Complete Cutting Unit

|       | R&R<br>Part No.                                                                                                                                                                                                                                    | OEM<br>Part No. | Description                       | Qty | Order<br>Quantity |
|-------|----------------------------------------------------------------------------------------------------------------------------------------------------------------------------------------------------------------------------------------------------|-----------------|-----------------------------------|-----|-------------------|
|       | dard Cutting Unit                                                                                                                                                                                                                                  | Faitino.        | Description                       | Req | Quantity          |
| 1     | R150196                                                                                                                                                                                                                                            |                 | Complete Standard Cutting<br>Unit | 0   |                   |
|       | Detail Description: R&R Cutting Units Complete with R108-9071 8 Blade Reel, R108-9096 Standard Bedknife, R1503925 Front Grooved Roller & R114-5406 Solid Rear Roller.<br>Note: Uses R150905 Bed Bar, & R150900 & R150901 Side Plates:              |                 |                                   |     |                   |
| Custo | om Cutting Unit                                                                                                                                                                                                                                    |                 |                                   |     |                   |
| 2     | R150196-SPL                                                                                                                                                                                                                                        |                 | Custom Cutting Unit               | 0   |                   |
|       | Detail Description: R&R Custom Cutting Unit price does not include Reel, Bedknife, Front Roller and Rear Roller. Select these options from the parts list to complete custom unit.<br>Note: Uses R150905 Bed Bar, & R150900 & R150901 Side Plates: |                 |                                   |     |                   |