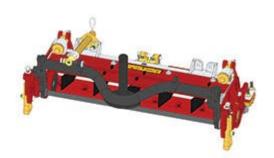

## **Replaces Toro Reelmaster 5410G Parts**

DPA Cutting Unit with 5" Reel - Model 03694 & 03695 Complete Cutting Unit

## **Replaces Toro Reelmaster 5410G Parts**

DPA Cutting Unit with 5" Reel - Model 03694 & 03695 Complete Cutting Unit

|       | R&R<br>Part No.                                                                                                                                                                                                                                    | OEM<br>Part No. | Description                       | Qty | Order<br>Quantity |
|-------|----------------------------------------------------------------------------------------------------------------------------------------------------------------------------------------------------------------------------------------------------|-----------------|-----------------------------------|-----|-------------------|
|       | dard Cutting Unit                                                                                                                                                                                                                                  | Faitino.        | Description                       | Req | Quantity          |
| 1     | R150196                                                                                                                                                                                                                                            |                 | Complete Standard Cutting<br>Unit | 0   |                   |
|       | Detail Description: R&R Cutting Units Complete with R108-9071 8 Blade Reel, R108-9096 Standard Bedknife, R1503925 Front Grooved Roller & R114-5406 Solid Rear Roller.<br>Note: Uses R150905 Bed Bar, & R150900 & R150901 Side Plates:              |                 |                                   |     |                   |
| Custo | om Cutting Unit                                                                                                                                                                                                                                    |                 |                                   |     |                   |
| 2     | R150196-SPL                                                                                                                                                                                                                                        |                 | Custom Cutting Unit               | 0   |                   |
|       | Detail Description: R&R Custom Cutting Unit price does not include Reel, Bedknife, Front Roller and Rear Roller. Select these options from the parts list to complete custom unit.<br>Note: Uses R150905 Bed Bar, & R150900 & R150901 Side Plates: |                 |                                   |     |                   |