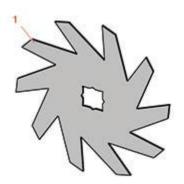

## **Replaces Toro-Olathe Verti-Cut Model** 83 Parts

Aerating Unit Aerator Parts

|   | R&R<br>Part No. | OEM<br>Part No. | Description                               | Qty<br>Req | Order<br>Quantity |
|---|-----------------|-----------------|-------------------------------------------|------------|-------------------|
|   |                 |                 |                                           |            |                   |
| 1 | R01-283-0090    | 01-283-0090     | Thatcher Blade - 12GA x 12                | 16         |                   |
| 1 | R01-283-0090C   |                 | Thatcher Blade - 12GA x 12 Carbide Tipped | 16         |                   |
| 1 | R01-283-0120    | 01-283-0120     | Thatcher Blade - 1/8 x 12                 | 16         |                   |
| 1 | R01-283-0120C   |                 | Thatcher Blade - 1/8 x 12 Carbide Tipped  | 16         |                   |
| 1 | R01-283-0130    | 01-283-0130     | Thatcher Blade - 3/16 x 12                | 16         |                   |
| 1 | R01-283-0130C   |                 | Thatcher Blade - 3/16 x 12 Carbide Tipped | 16         |                   |