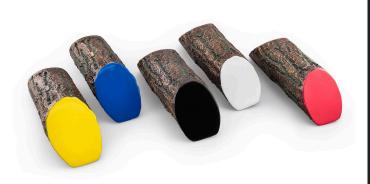

## Details

Dress up your tees with rustic, life-like artificial log tee markers. Beautifully finished branch motif never needs to be painted, varnished or treated. Made from durable, heavy-duty wood-look polymer resin with slanted colored ends for visibility. Includes two stainless steel ground spikes to hold in place. Maintenance-free. Available in 5 colors. 11" L x 3-1/2" H x 3" W. 2.5 lbs.

- Looks like real wood
- Maintenance free
- Highly visible colored ends
- Stainless steel mounting spikes
- 11" L x 3-1/2" H x 3" W

Manufacturer

**R&R** Products

**GA Power Equipment Spares** 11 Sodium St Narangba, 4504

### Options

. Color Black Blue Red White Yellow