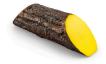

## Details

Dress up your tees with rustic, life-like artificial log tee markers. Beautifully finished branch motif never needs to be painted, varnished or treated. Made from durable, heavy-duty wood-look polymer resin with slanted colored ends for visibility. Includes two stainless steel ground spikes to hold in place. Maintenance-free. Available in 5 colors. 11" L x 3-1/2" H x 3" W. 2.5 lbs.

- Looks like real wood
- Maintenance free
- Highly visible colored ends
- Stainless steel mounting spikes
- 11" L x 3-1/2" H x 3" W

Manufacturer

**R&R** Products

**GA Power Equipment Spares** 11 Sodium St Narangba, 4504

### Options

. Color Black Blue Red White Yellow