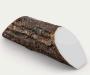

# Artificial Log Tee Marker RP0526

## Details

Dress up your tees with rustic, life-like artificial log tee markers. Beautifully finished branch motif never needs to be painted, varnished or treated. Made from durable, heavy-duty wood-look polymer resin with slanted colored ends for visibility. Includes two stainless steel ground spikes to hold in place. Maintenance-free. Available in 5 colors. 11" L x 3-1/2" H x 3" W. 2.5 lbs.

- Looks like real wood
- Maintenance free
- Highly visible colored ends
- Stainless steel mounting spikes
- 11" L x 3-1/2" H x 3" W

Manufacturer

**R&R** Products

**GA Power Equipment Spares** 11 Sodium St Narangba, 4504