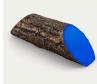

## Details

Dress up your tees with rustic, life-like artificial log tee markers. Beautifully finished branch motif never needs to be painted, varnished or treated. Made from durable, heavy-duty wood-look polymer resin with slanted colored ends for visibility. Includes two stainless steel ground spikes to hold in place. Maintenance-free. Available in 5 colors. 11" L x 3-1/2" H x 3" W. 2.5 lbs.

- Looks like real wood
- Maintenance free
- Highly visible colored ends
- Stainless steel mounting spikes
- 11" L x 3-1/2" H x 3" W

Manufacturer

**R&R** Products

**GA Power Equipment Spares** 11 Sodium St Narangba, 4504

### Options

. Color Black Blue Red White Yellow