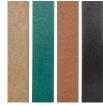

- Recycled plastic lumber
- Stainless steel screws
- · Locking front door
- Lock included
- Portable tripod and cooler sold separately

**Specifications** 

Manufacturer **R&R Products** 

**Options** 

Color Black

Brown Green

**Replacement Parts** 

RML702 Master Lock No 7 - 2" -

Keyed Alike (P491)

Sign - Fresh Water RP25306

**GA Power Equipment Spares** 11 Sodium St Narangba, 4504 1300 363 004

https://rgs.rrproducts.com/