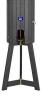

## **Details**

Protect your 10 gallon water cooler in this attractive housing constructed of recycled plastic lumber slats. Stainless steel screws prevent rust and corrosion. Lockable front door access. Lock included. Portable tripod and cooler sold separately. Available in Green, Driftwood or Black.

- Recycled plastic lumber
- Stainless steel screws
- · Locking front door
- Lock included
- Portable tripod and cooler sold separately

**Specifications** 

Manufacturer **R&R Products** 

**Options** 

Color Black

Brown Green

**Replacement Parts** 

RML702 Master Lock No 7 - 2" -

Keyed Alike (P491)

Sign - Fresh Water RP25306

**GA Power Equipment Spares** 11 Sodium St Narangba, 4504 1300 363 004

https://rgs.rrproducts.com/