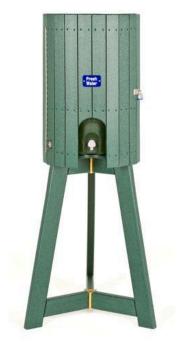

## Slatted Cooler Enclosure use w/Tripod RP106016

## **Details**

Protect your 10 gallon water cooler in this attractive housing constructed of recycled plastic lumber slats. Stainless steel screws prevent rust and corrosion. Lockable front door access. Lock included. Portable tripod and cooler sold separately. Available in Green, Driftwood or Black.

- Recycled plastic lumber
- Stainless steel screws
- · Locking front door
- Lock included
- Portable tripod and cooler sold separately

**Specifications** 

Manufacturer **R&R Products** 

**Options** 

Color Black