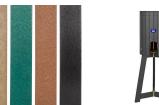

## **Details**

Protect your 10 gallon water cooler in this attractive housing constructed of recycled plastic lumber slats. Stainless steel screws prevent rust and corrosion. Lockable front door access. Lock included. Portable tripod and cooler sold separately. Available in Green, Driftwood or Black.

- Recycled plastic lumber
- Stainless steel screws
- · Locking front door
- Lock included
- Portable tripod and cooler sold separately

**Specifications** 

Manufacturer **R&R Products** 

**Options** 

Color Black

Brown Green

**Replacement Parts** 

RML702 Master Lock No 7 - 2" -

Keyed Alike (P491)

Sign - Fresh Water RP25306

**GA Power Equipment Spares** 11 Sodium St Narangba, 4504 1300 363 004

https://rgs.rrproducts.com/