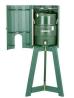

## Slatted Cooler Enclosure use w/Tripod RP106016

## **Details**

Protect your 10 gallon water cooler in this attractive housing constructed of recycled plastic lumber slats. Stainless steel screws prevent rust and corrosion. Lockable front door access. Lock included. Portable tripod and cooler sold separately. Available in Green, Driftwood or Black.