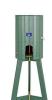

## Slatted Cooler Enclosure use w/Tripod RP106016

## **Details**

Protect your 10 gallon water cooler in this attractive housing constructed of recycled plastic lumber slats. Stainless steel screws prevent rust and corrosion. Lockable front door access. Lock included. Portable tripod and cooler sold separately. Available in Green, Driftwood or Black.