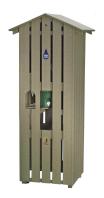

## **Full Length Slatted Cooler Enclosure** RP106020

## **Details**

Recycled plastic is the best investment you can make when searching for quality, durability and maintenance-free operation. This enclosure is designed to hold a 10 gallon water cooler, a 10 gallon Rubbermaid trash container and has a side opening for an inside cup dispenser. Recycled plastic lumber 1" x 4" slats are exceptionally durable with molded-in color for years of service. Lockable rear door access. Rubbermaid trash container included. Cooler and cup holder sold separately. Available in Green, Driftwood or Black.

- Maintenance-free recycled plastic lumber
- Side opening for cup dispenser
- 10 gallon Rubbermaid trash container included
- 10 gallon Igloo, cups and cup holder available separately
- Locking rear door