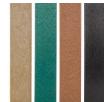

## **Details**

Recycled plastic is the best investment you can make when searching for quality, durability and maintenance-free operation. This enclosure is designed to hold a 10 gallon water cooler, a 10 gallon Rubbermaid trash container and has a side opening for an inside cup dispenser. Recycled plastic lumber 1" x 4" slats are exceptionally durable with molded-in color for years of service. Lockable rear door access. Rubbermaid trash container included. Cooler and cup holder sold separately. Available in Green, Driftwood or Black.

**Specifications** 

Manufacturer R&R Products

**Options** 

Color Black

Brown Green

**Replacement Parts** 

RP25301G Sign - Trash Green RP25302 Sign - Fresh Water

Teardrop