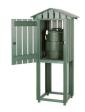

## **Details**

Affordable and functional while providing beauty to your course. Recycled plastic 1" x 4" slat construction easily withstands the abuse of extreme weather as well as daily usage. Opening for inside cup holder. Lockable rear door access. Cooler and cup holder sold separately. Available in Green, Driftwood or Black.

- Weather-proof recycled plastic lumber
- Opening for inside cup holder
- Lockable rear door
- Cooler, cup holder, and cups sold separately

**Specifications** 

Manufacturer R&R Products

**Options** 

Color Black