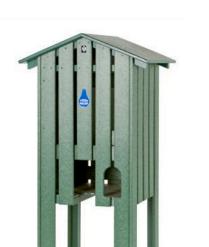

## Mid Length Slatted Enclosure RP106021

## **Details**

Affordable and functional while providing beauty to your course. Recycled plastic 1" x 4" slat construction easily withstands the abuse of extreme weather as well as daily usage. Opening for inside cup holder. Lockable rear door access. Cooler and cup holder sold separately. Available in Green, Driftwood or Black.

- Weather-proof recycled plastic lumber
- Opening for inside cup holder
- Lockable rear door
- Cooler, cup holder, and cups sold separately

**Specifications** 

Manufacturer R&R Products

**Options** 

Color Black