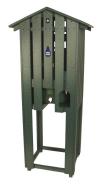

## Mid Length Slatted Enclosure RP106021

## **Details**

Affordable and functional while providing beauty to your course. Recycled plastic 1" x 4" slat construction easily withstands the abuse of extreme weather as well as daily usage. Opening for inside cup holder. Lockable rear door access. Cooler and cup holder sold separately. Available in Green, Driftwood or Black.

- Weather-proof recycled plastic lumber
- Opening for inside cup holder
- Lockable rear door
- Cooler, cup holder, and cups sold separately

**Specifications** 

Manufacturer R&R Products

**Options** 

Color Black