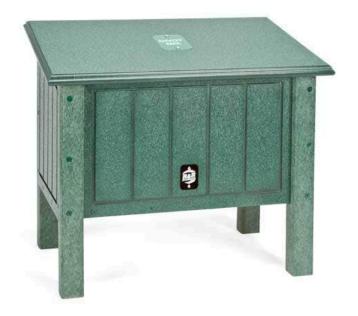

# **Divot Mix Caddie**

RP106050

#### **Details**

Built from maintenance-free recycled plastic lumber with stainless steel screws. Convenient caddies easily withstand the abuse of daily use. Flip lid with chain. Sign and scoop included.

- Recycled plastic lumber
- Stainless steel screws
- Built to last
- Flip lid with chain
- Sign and scoop included