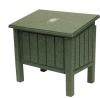

# **Divot Mix Caddie**

RP106050

#### **Details**

Built from maintenance-free recycled plastic lumber with stainless steel screws. Convenient caddies easily withstand the abuse of daily use. Flip lid with chain. Sign and scoop included.

- Recycled plastic lumber
- Stainless steel screws
- Built to last
- Flip lid with chain
- Sign and scoop included