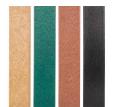

# **Divot Mix Caddie**

RP106050











#### **Details**

Built from maintenance-free recycled plastic lumber with stainless steel screws. Convenient caddies easily withstand the abuse of daily use. Flip lid with chain. Sign and scoop included.

- Recycled plastic lumber
- Stainless steel screws
- Built to last
- Flip lid with chain
- Sign and scoop included

# **Specifications**

Manufacturer R&R Products

## **Options**

Color Black

Brown Green

### **Replacement Parts**

RP25266 Hinge Teather - 6in

Stainless

RP25300G Sign - Divot Mix Green RP400 Hand Scoop - Black

**GA Power Equipment Spares** 11 Sodium St Narangba, 4504 1300 363 004

https://rgs.rrproducts.com/