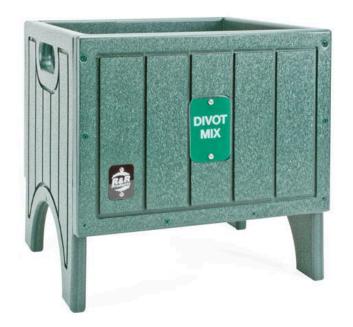

## Details

Made of premium solid sheet recycled plastic lumber with slat design, this divot bottle container is the perfect size to accommodate nine 4-1/2" diameter divot bottles. Stainless steel screws prevent rust and corrosion. Legs prevent grass bruising. Pick up and move easily with the slotted hand opening. Available in Green, Driftwood, Brown or Black.

- Recycled plastic lumber in attractive slat design
- Holds 9 bottles
- Stainless steel screws
- Easy to move and place where needed
- Divot filler bottles not included