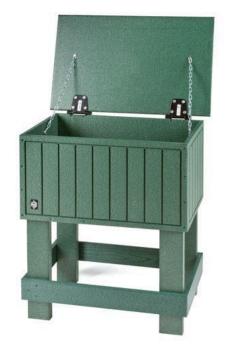

## 24 Divot Bottle Storage Box

RP106076

## **Details**

Organizes 24 divot mix bottles. Constructed with premium weather-resistant recycled plastic and stainless steel screws for easy maintenance and years of service, Solid wall, engraved slat-look design is moisture proof. Bottles not included.

- Weather-resistant recycled plastic lumber
- Stainless steel screws
- Moisture-proof lid
- Maintenance free
- Divot mix bottles not included

**Specifications** 

Manufacturer R&R Products

**Options** 

Color Brown