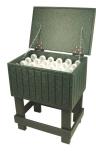

## 24 Divot Bottle Storage Box

RP106076

## **Details**

Organizes 24 divot mix bottles. Constructed with premium weather-resistant recycled plastic and stainless steel screws for easy maintenance and years of service, Solid wall, engraved slat-look design is moisture proof. Bottles not included.

- Weather-resistant recycled plastic lumber
- Stainless steel screws
- Moisture-proof lid
- Maintenance free
- Divot mix bottles not included

**Specifications** 

Manufacturer R&R Products

**Options** 

Color Brown