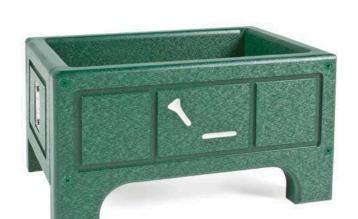

# Recycled Lumber Broken Tee Box RP106082

#### **Details**

Encourage golfers to respect the beauty of your landscape by offering a convenient receptacle for their broken tees. This attractive container is designed with screen mesh base so dirt and irrigation pass through. Made of high quality UV stable ABS. Available in Green, Driftwood, Brown or Black.

- Maintenance-free recycled plastic lumber
- Screen mesh base lets dirt and irrigation pass through
- Built to last