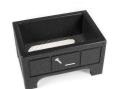

# Recycled Lumber Broken Tee Box RP106082





#### **Details**

Encourage golfers to respect the beauty of your landscape by offering a convenient receptacle for their broken tees. This attractive container is designed with screen mesh base so dirt and irrigation pass through. Made of high quality UV stable ABS. Available in Green, Driftwood, Brown or Black.

- Maintenance-free recycled plastic lumber
- Screen mesh base lets dirt and irrigation pass through
- Built to last









# **Specifications**

Manufacturer R&R Products

## **Options**

Color

Black Green Brown

### **Replacement Parts**

RP106083

Screen - Galv Broken

Tee Box

**GA Power Equipment Spares** 11 Sodium St Narangba, 4504 1300 363 004

https://rgs.rrproducts.com/