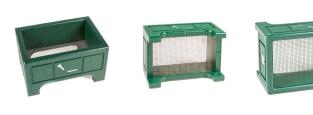

#### **Details**

Encourage golfers to respect the beauty of your landscape by offering a convenient receptacle for their broken tees. This attractive container is designed with screen mesh base so dirt and irrigation pass through. Made of high quality UV stable ABS. Available in Green, Driftwood, Brown or Black.

- Maintenance-free recycled plastic lumber
- Screen mesh base lets dirt and irrigation pass through
- Built to last

### **Replacement Parts**

RP106083

Screen - Galv Broken

Tee Box

**GA Power Equipment Spares** 11 Sodium St Narangba, 4504 1300 363 004

https://rgs.rrproducts.com/