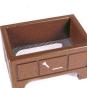

# Recycled Lumber Broken Tee Box RP106082

#### **Details**

Encourage golfers to respect the beauty of your landscape by offering a convenient receptacle for their broken tees. This attractive container is designed with screen mesh base so dirt and irrigation pass through. Made of high quality UV stable ABS. Available in Green, Driftwood, Brown or Black.

- Maintenance-free recycled plastic lumber
- Screen mesh base lets dirt and irrigation pass through
- Built to last