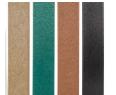

# Recycled Lumber Broken Tee Box RP106082





#### **Details**

Encourage golfers to respect the beauty of your landscape by offering a convenient receptacle for their broken tees. This attractive container is designed with screen mesh base so dirt and irrigation pass through. Made of high quality UV stable ABS. Available in Green, Driftwood, Brown or Black.

- Maintenance-free recycled plastic lumber
- Screen mesh base lets dirt and irrigation pass through
- Built to last









# **Specifications**

Manufacturer R&R Products

## **Options**

Color

Black Green Brown

### **Replacement Parts**

RP106083

Screen - Galv Broken

Tee Box

**GA Power Equipment Spares** 11 Sodium St Narangba, 4504 1300 363 004

https://rgs.rrproducts.com/