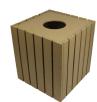

## 44 Gallon Square Slatted Trash Receptacles

## **Details**

What a great look! These square trash receptacles made of 1" x 4" recycled plastic slats add prestige to any course. Stainless steel screws for rust prevention with premium construction adds up to a maintenance-free, worry-free product. Rubbermaid trash container with recycled center hole access lid included. Available in 20, 32 or 44 gallon. Green, Driftwood, Brown or Black.

- Recycled plastic lumber construction
- Stainless steel screws
- Maintenance free
- 44 gallon Rubbermaid trash container included
- · Center hold access lid included

**Specifications** 

Manufacturer R&R Products