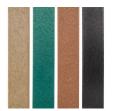

## **Details**

What a great look! These square trash receptacles made of 1" x 4" recycled plastic slats add prestige to any course. Stainless steel screws for rust prevention with premium construction adds up to a maintenance-free, worry-free product. Rubbermaid trash container with recycled center hole access lid included. Available in 20, 32 or 44 gallon. Green, Driftwood, Brown or Black.

**Options** 

Color Green

**Replacement Parts** 

RP106134G Lid Only - 32 & 44 gal

Square Receptacle -

Green

RP106141 Rubbermaid Container

- 44 gal Grey - Set/4