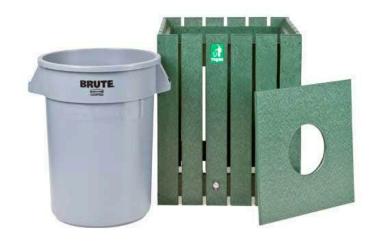

## **Details**

What a great look! These square trash receptacles made of 1" x 4" recycled plastic slats add prestige to any course. Stainless steel screws for rust prevention with premium construction adds up to a maintenance-free, worry-free product. Rubbermaid trash container with recycled center hole access lid included. Available in 20, 32 or 44 gallon. Green, Driftwood, Brown or Black.

- Recycled plastic lumber construction
- Stainless steel screws
- Maintenance free
- 44 gallon Rubbermaid trash container included
- · Center hold access lid included

**Specifications** 

Manufacturer R&R Products

**Options** 

Color Green

**Replacement Parts** 

RP106134G Lid Only - 32 & 44 gal

Square Receptacle -

Green

RP106141 Rubbermaid Container

- 44 gal Grey - Set/4