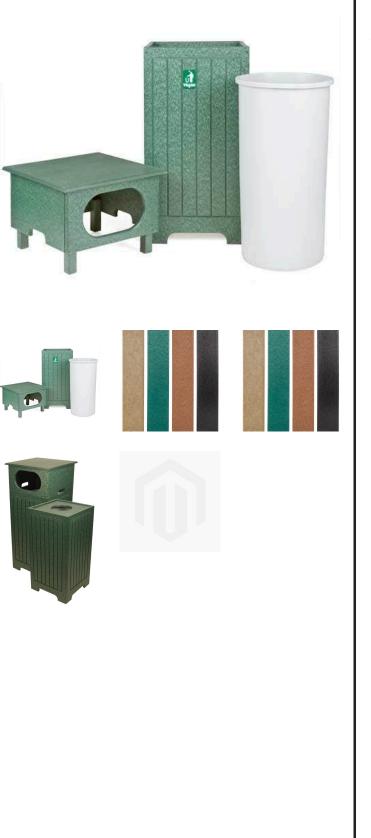

# 22 Gallon Tall Solid Panel Side Access Trash Receptacle

RP106156

## Details

Touch of class! Recycled plastic means no maintenance! This attractive 22 gallon receptacle features the solid wall, engraved slat design with a removable side access top lid. A tall Rubbermaid 22 gallon container is included. Stainless steel screws prevent rust and corrosion. No painting, worry-free. UV molded-in color. Available in Green, Driftwood, Brown or Black.

- Recycled plastic lumber
- Maintenance free
- Stainless steel screws
- 22 gallon Rubbermaid container included
- Removable side access top lid included

#### Options

Color

Black Green Brown

### **Replacement Parts**

RP106155

RP106157G

Rubbermaid Container - 22 gal Grey- Set/4 Top - 22 gal.Side Access Gr