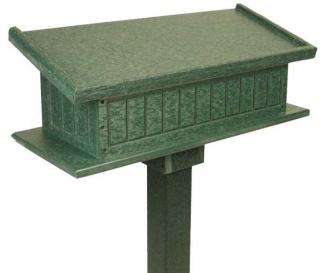

## **Details**

Record tee off times and speed up play. Made of 100% recycled plastic with engraved slat design. Hinged lid for cabinet storage. Stainless steel screws. Splinter free. 24" long x 10" wide x 6" deep. Recycled plastic permanent post or portable base sold separately. Available in Green, Driftwood, Brown or Black.

- Recycled plastic lumber
- Stainless steel screws
- Permanent or portable installation available
- 24" L x 10" W x 6" D