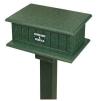

## **Details**

Provides divided storage for pencils and scorecards. Hinged lid. Made of 100% recycled plastic, solid wall, engraved slat-look design. Stainless steel screws. Maintenance free. 14 1/2" long x 10" wide x 6" deep. Mount on permanent post or portable base (Sold seperately). Available in Green, Driftwood, Brown or Black.

## **Options**

Color Black

Brown Green

**GA Power Equipment Spares** 11 Sodium St Narangba, 4504 1300 363 004

https://rgs.rrproducts.com/