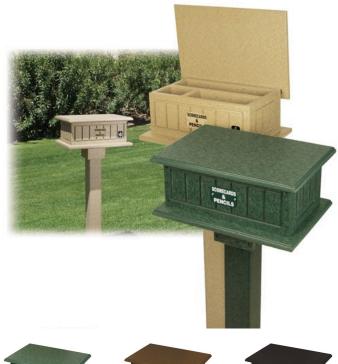

## **Scorecard Podium**

## **Details**

Provides divided storage for pencils and scorecards. Hinged lid. Made of 100% recycled plastic, solid wall, engraved slat-look design. Stainless steel screws. Maintenance free. 14 1/2" long x 10" wide x 6" deep. Mount on permanent post or portable base (Sold seperately). Available in Green, Driftwood, Brown or Black.

- Recycled plastic lumber with stainless steel screws
- Stainless steel screws
- Hinged lid
- Permanent post mount or portable base available - Sold seperately
- 14-1/2" L x 10" W x 6" D