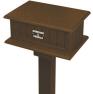

## **Details**

Provides divided storage for pencils and scorecards. Hinged lid. Made of 100% recycled plastic, solid wall, engraved slat-look design. Stainless steel screws. Maintenance free. 14 1/2" long x 10" wide x 6" deep. Mount on permanent post or portable base (Sold seperately). Available in Green, Driftwood, Brown or Black.

## **Options**

Color Black

Brown Green

**GA Power Equipment Spares** 11 Sodium St Narangba, 4504 1300 363 004

https://rgs.rrproducts.com/