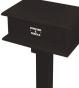

## **Details**

Provides divided storage for pencils and scorecards. Hinged lid. Made of 100% recycled plastic, solid wall, engraved slat-look design. Stainless steel screws. Maintenance free. 14 1/2" long x 10" wide x 6" deep. Mount on permanent post or portable base (Sold seperately). Available in Green, Driftwood, Brown or Black.

## **Options**

Color Black

Brown Green

**GA Power Equipment Spares** 11 Sodium St Narangba, 4504 1300 363 004

https://rgs.rrproducts.com/