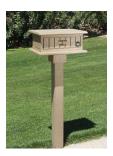

## **Scorecard Podium**

## **Details**

Provides divided storage for pencils and scorecards. Hinged lid. Made of 100% recycled plastic, solid wall, engraved slat-look design. Stainless steel screws. Maintenance free. 14 1/2" long x 10" wide x 6" deep. Mount on permanent post or portable base (Sold seperately). Available in Green, Driftwood, Brown or Black.

- Recycled plastic lumber with stainless steel screws
- Stainless steel screws
- Hinged lid
- Permanent post mount or portable base available - Sold seperately
- 14-1/2" L x 10" W x 6" D