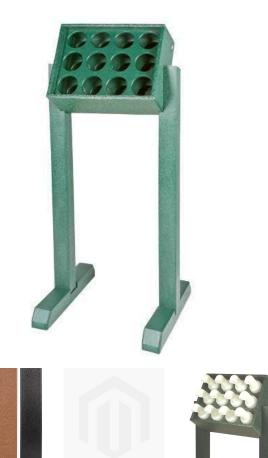

## **12 Divot Bottle Storage Rack**

RP108605B

## **Details**

Convenient 12- bottle storage of recycled plastic lumber. Bottles fit in pre-drilled holes for easy access and organization. Bottles not included; available separately. Base Mount Racks are sturdy, free-standing structures that can be positioned to their best advantage. Have several on hand for event play.

- Recycled plastic lumber construction
- Pre-drilled holes for bottles
- Base mount rack for temporary use
- Bottles not included