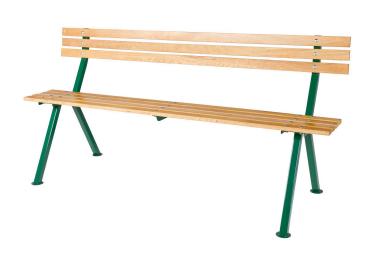

## **Complete Stadium Bench**

RP17600

## **Details**

Comfortable 6' oak bench finished in marine varnish, set on a sturdy steel frame, offers much-appreciated seating to golfers and spectators alike. Replacement parts available to keep benches in premium condition.