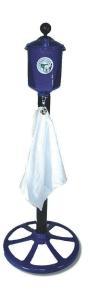

#### **Details**

Large, 7 pint capacity stands up to high traffic areas on the course, and the front clean-out plug makes maintenance easy. The cast aluminum body and lid are hard anodized, powder coated and assembled with strong 3/8 inch Teflon-coated set screws that resist corrosion and provide superior grip during installation, plus easy removal. A towel clip is included at the front of the washer for convenience. Towels and decals available separately. Personalize each washer with your course logo! The durable 3" outdoor decals match those available for the R&R Tee and Practice Green Markers.