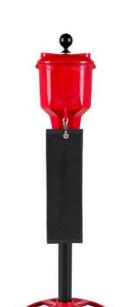

#### **Details**

Large, 7 pint capacity stands up to high traffic areas on the course, and the front clean-out plug makes maintenance easy. The cast aluminum body and lid are hard anodized, powder coated and assembled with strong 3/8 inch Teflon-coated set screws that resist corrosion and provide superior grip during installation, plus easy removal. A towel clip is included at the front of the washer for convenience. Towels and decals available separately. Personalize each washer with your course logo! The durable 3" outdoor decals match those available for the R&R Tee and Practice Green Markers.