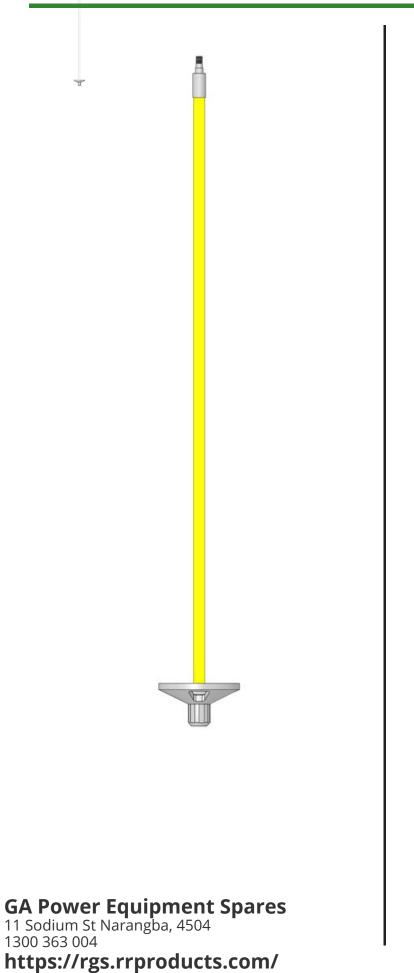

# Solid Color Practice Green Flagstick -1/2 x 28 in

RP2850

R&R Practice Green Flagsticks are manufactured from solid color-impregnated fiberglass which will not chip or fade. Redesigned top and bottom ferrules are manufactured with durable cast zinc and plated for extended wear. Precision engineered fit with either plastic or aluminum cups.

- Solid color-impregnated fiberglass which will not chip or fade
- Durable plated zinc top and bottom ferrule
- Does not include knob handle or flag
- Precision engineered fit with either plastic or aluminum cups.

#### Options

Flagstick Color

Red Black Yellow White Woodgrain

**GA Power Equipment Spares** 11 Sodium St Narangba, 4504

1300 363 004 https://rgs.rrproducts.com/