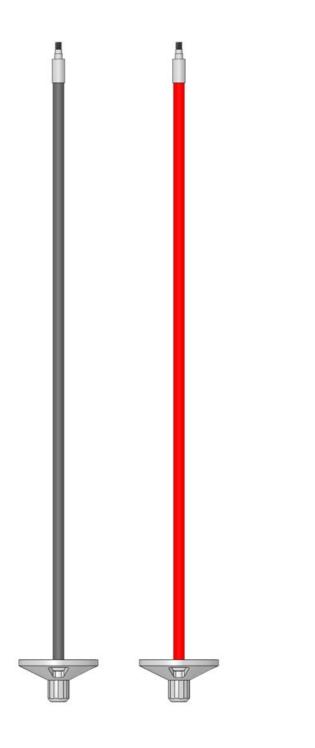

# Solid Color Practice Green Flagstick -1/2 x 28 in

RP2850

R&R Practice Green Flagsticks are manufactured from solid color-impregnated fiberglass which will not chip or fade. Redesigned top and bottom ferrules are manufactured with durable cast zinc and plated for extended wear. Precision engineered fit with either plastic or aluminum cups.

- Solid color-impregnated fiberglass which will not chip or fade
- Durable plated zinc top and bottom ferrule
- Does not include knob handle or flag
- Precision engineered fit with either plastic or aluminum cups.

#### Options

Flagstick Color

Red Black Yellow White Woodgrain

**GA Power Equipment Spares** 11 Sodium St Narangba, 4504

1300 363 004 https://rgs.rrproducts.com/