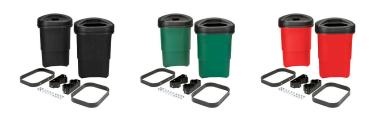

## **Details**

Large, 9 gallon containers with solid sides and bottom drain holes in color impregnated, durable polyethylene plastic that won't dent or rust. Snap-on lids availble in three styles: solid (no opening), large for trash, and cans only. Bracket components are extruded aluminum, cast aluminum and formed steel to withstand heavy use. Includes post mounting hardware, two trash containers & open trash lid and one can lid.

## **Specifications**

Manufacturer R&R Products

**Options** 

Color Red

Green Black

**GA Power Equipment Spares** 11 Sodium St Narangba, 4504 1300 363 004

https://rgs.rrproducts.com/