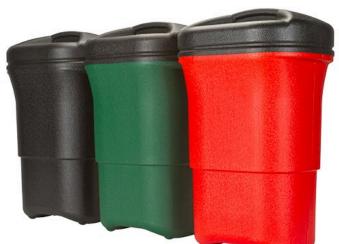

## **Details**

Large, 9 gallon containers with solid sides and bottom drain holes in color impregnated, durable polyethylene plastic that won't dent or rust. Snap-on lids availble in three styles: solid (no opening), large for trash, and cans only. Bracket components are extruded aluminum, cast aluminum and formed steel to withstand heavy use. Includes post mounting hardware, two trash containers & open trash lid and one can lid.

## **Specifications**

Manufacturer R&R Products

**Options** 

Color Red

Green Black

**GA Power Equipment Spares** 11 Sodium St Narangba, 4504 1300 363 004

https://rgs.rrproducts.com/