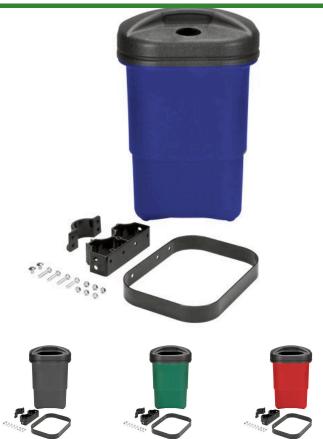

## **Details**

Large, 9 gallon container with solid sides and bottom drain holes in color impregnated, durable polyethylene plastic that won't dent or rust. Snap-on lids availble in three styles: solid (no opening), large for trash, and cans only. Bracket components are extruded aluminum, cast aluminum and formed steel to withstand heavy use. Includes post mounting hardware, one trash container & open trash lid.

## **Options**

Color Red

> Green Blue Black

**GA Power Equipment Spares** 11 Sodium St Narangba, 4504 1300 363 004

https://rgs.rrproducts.com/