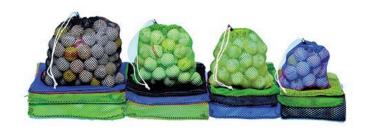

## **Details**

Economy plus durability best describes these lightweight polyester bags. Mesh see-through design allows balls to air dry inside bag. These popular bags feature a single drawstring with plastic cord lock. Available in Kelly Green, Royal Blue or Black. 20-25 Ball Capacity

- Lightweight polyester mesh
- Balls air dry inside bag
- Single drawstring with plastic cord lock
- 20-25 ball capacity