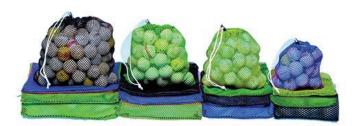

## Details

Economy plus durability best describe these lightweight polyester bags. Mesh see-through design allows balls to air dry inside bag. These popular bags feature a single drawstring with plastic cord lock. Available in Kelly Green, Royal Blue or Black. 50-55 Ball Capacity

- Lightweight polyester mesh
- Balls air dry inside bag
- Single drawstring with plastic cord lock
- 50-55 ball capacity

Manufacturer

**R&R** Products

## Options

Color

Black Green Blue