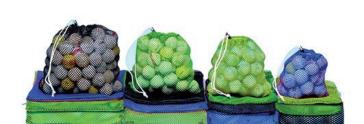

## **Details**

Economy plus durability best describe these lightweight polyester bags. Mesh see-through design allows balls to air dry inside bag. These popular bags feature a single drawstring with plastic cord lock. Available in Kelly Green, Royal Blue or Black. 95-100 Ball Capacity

- Lightweight polyester mesh
- Balls air dry inside bag
- Single drawstring with plastic cord lock
- 95-100 ball capacity

## **Options**

Color

Black Green

Blue

**GA Power Equipment Spares** 11 Sodium St Narangba, 4504 1300 363 004

https://rgs.rrproducts.com/