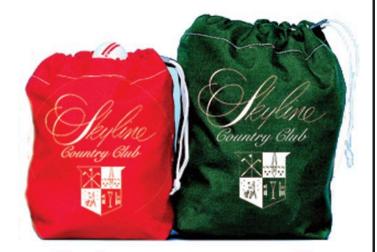

## Personalized Range Ball Canvas Bag, Small

RP3806

## **Details**

Durable, heavy duty cotton twill bags are extremely popular on the driving range or as gift bags. Constructed with two brass grommets and double drawstring nylon cord to provide for rugged everyday service. Available in Red or Kelly Green. 40-45 Ball Capacity

- Heavy-duty cotton twill
- Brass grommets & double nylon cord drawstring
- Durable for everyday use
- 35-40 ball capacity
- Call for personalization info

## **Options**

Color Red

Green

**GA Power Equipment Spares** 11 Sodium St Narangba, 4504 1300 363 004

https://rgs.rrproducts.com/