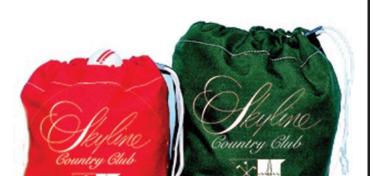

## Personalized Range Ball Canvas Bag, Medium

RP3811

## **Details**

Durable, heavy duty cotton twill bags are extremely popular on the driving range or as gift bags. Constructed with two brass grommets and double drawstring nylon cord to provide for rugged everyday service. Available in Red or Kelly Green. 60-65 Ball Capacity

- Heavy-duty cotton twill
- Brass grommets & double nylon cord drawstring
- Durable for everyday use
- 50-55 ball capacity
- Call for personalization info

## **Options**

Color Red

Green

**GA Power Equipment Spares** 11 Sodium St Narangba, 4504 1300 363 004

https://rgs.rrproducts.com/