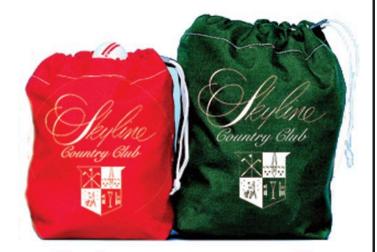

## **Details**

Durable, heavy duty cotton twill bags are extremely popular on the driving range or as gift bags. Constructed with two brass grommets and double drawstring nylon cord to provide for rugged everyday service. Available in Red or Kelly Green. 85-95 Ball Capacity.

- Heavy-duty cotton twill
- Brass grommets & double nylon cord drawstring
- Durable for everyday use
- 95-100 ball capacity
- Call for personalization infor

## **Options**

Color Green

Red

**GA Power Equipment Spares** 11 Sodium St Narangba, 4504 1300 363 004

https://rgs.rrproducts.com/