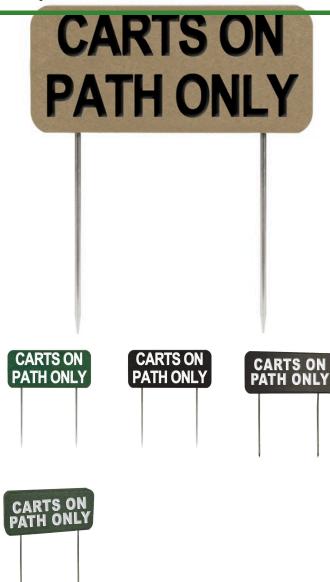

## **RECYCLED LUMBER SIGN "Carts on Path Only"**

RP92103

## Details

Functional, indestructible and maintenance-free! These popular 2" X 6" X 12" fairway signs made of 100% recycled plastic for extended life. Will not fade, rot or peel. Chemical and insect resistant. Metal Spikes. Single sided.

- Highly visible markers
- Printed on one side
- Recycled plastic
- Maintenance free
- Non-fading & indestructible
- Metal spikes included
- 2" x 6" x 12"

Specifications Manufacturer

**R&R** Products

**Options** Color

Black Green