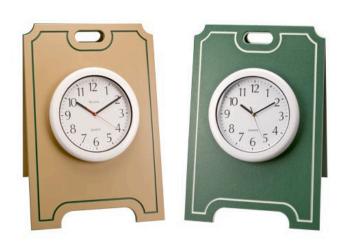

## **Details**

Keep play "on time". Attractive, maintenance-free laminated plastic A-frame sign with premium Bulova indoor/outdoor weatherproof clock. Large 13-1/4" diameter clock has easy to read black raised numerals with second hand. Sign available in green w/white or tan w/green. 18" X 26".

- Weatherproof clock
- Dependable Bulova works
- Maintenance-free A-frame sign
- Green w/ White or Tan w/ Green
- 13-1/4" diameter clock
- Stand with clock 18" x 26"

**Specifications** 

Manufacturer R&R Products

**Options** 

Color Green/White

Tan/Green

**GA Power Equipment Spares** 11 Sodium St Narangba, 4504 1300 363 004

https://rgs.rrproducts.com/