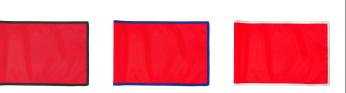

## **Details**

R&R Accent Trim golf flags are available in a rainbow of vibrant colors and manufactured in our own sewing facility in the USA to insure superior quality. Trim color covers the outer edge of the golf flag. Outstanding craftsmanship with double lock-stitch hems and bar-tacked corners for added strength. The heavyweight 400 denier nylon provides excellent flag longevity. 14 in x 20 in. Sold each, so you can order a set and a spare!

## **Options**

Flag Color Red

Accent Color

White Gold

Royal Blue Yellow

Navy Blue Royal Blue Charcoal

Black Gold Red

Navy Blue