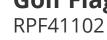

## **Details**

R&R Accent Trim golf flags are available in a rainbow of vibrant colors and manufactured in our own sewing facility in the USA to insure superior quality. Trim color covers the outer edge of the golf flag. Outstanding craftsmanship with double lock-stitch hems and bar-tacked corners for added strength. The heavyweight 400 denier nylon provides excellent flag longevity. 14 in x 20 in. Sold each, so you can order a set and a spare!

## **Options**

Flag Color Red

Accent Color

White Gold

Royal Blue Yellow

Navy Blue Royal Blue Charcoal

Black Gold Red

Navy Blue