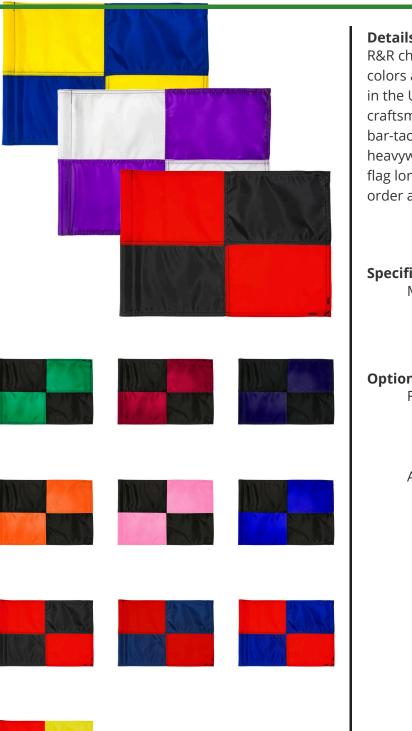

## Large Check Golf Flag - 400D Tube RPF41106

## Details

R&R checkered golf flags are sewn with vibrant colors and manufactured in our own sewing facility in the USA to insure superior quality. Outstanding craftsmanship with double lock-stitch hems and bar-tacked corners for added strength. The heavyweight 400 denier nylon provides excellent flag longevity. 14 in x 20 in. Sold each, so you can order a set and a spare!

## **Options**

Flag Color

Accent Color

Black Yellow White Red **Royal Blue** Navy Blue Black Pink Yellow Orange Red Maroon **Emerald Green** Purple