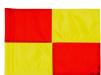

## Large Check Golf Flag - 400D Tube RPF41106

## Details

R&R checkered golf flags are sewn with vibrant colors and manufactured in our own sewing facility in the USA to insure superior quality. Outstanding craftsmanship with double lock-stitch hems and bar-tacked corners for added strength. The heavyweight 400 denier nylon provides excellent flag longevity. 14 in x 20 in. Sold each, so you can order a set and a spare!

## **Options**

Flag Color

Accent Color

Black Yellow White Red **Royal Blue** Navy Blue Black Pink Yellow Orange Red Maroon **Emerald Green** Purple