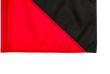

## **Diagonal Down Golf Flag - 400D Tube Style**

## **Details**

R&R colorful diagonal sewn golf flags are manufactured in our own sewing facility in the USA to insure superior quality. Outstanding craftsmanship with double lock-stitch hems and bar-tacked corners for added strength. The heavyweight 400 denier nylon provides excellent flag longevity. 14 in x 20 in. Sold each, so you can order a set and a spare!

## **Options**

Flag Color

White Royal Blue Yellow

Red

Accent Color

Royal Blue White Black Pink Navy Blue Yellow Orange Maroon

Red

**Emerald Green** 