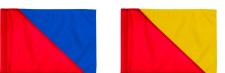

## **Diagonal Down Golf Flag - 400D Tube Style**

## **Details**

R&R colorful diagonal sewn golf flags are manufactured in our own sewing facility in the USA to insure superior quality. Outstanding craftsmanship with double lock-stitch hems and bar-tacked corners for added strength. The heavyweight 400 denier nylon provides excellent flag longevity. 14 in x 20 in. Sold each, so you can order a set and a spare!

## **Options**

Flag Color

White Royal Blue Yellow

Red

Accent Color

Royal Blue White Black Pink Navy Blue Yellow Orange Maroon

Red

**Emerald Green** 