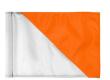

## **Diagonal Down Golf Flag - 400D Tube Style**

## **Details**

R&R colorful diagonal sewn golf flags are manufactured in our own sewing facility in the USA to insure superior quality. Outstanding craftsmanship with double lock-stitch hems and bar-tacked corners for added strength. The heavyweight 400 denier nylon provides excellent flag longevity. 14 in x 20 in. Sold each, so you can order a set and a spare!

## **Options**

Flag Color

White Royal Blue Yellow

Red

Accent Color

Royal Blue White Black Pink Navy Blue Yellow Orange Maroon

Red

**Emerald Green** 