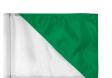

## **Diagonal Down Golf Flag - 400D Tube Style**

## **Details**

R&R colorful diagonal sewn golf flags are manufactured in our own sewing facility in the USA to insure superior quality. Outstanding craftsmanship with double lock-stitch hems and bar-tacked corners for added strength. The heavyweight 400 denier nylon provides excellent flag longevity. 14 in x 20 in. Sold each, so you can order a set and a spare!

## **Options**

Flag Color

White Royal Blue Yellow

Red

Accent Color

Royal Blue White Black Pink Navy Blue Yellow Orange Maroon

Red

**Emerald Green** 