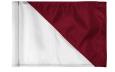

## **Diagonal Down Golf Flag - 400D Tube Style**

## **Details**

R&R colorful diagonal sewn golf flags are manufactured in our own sewing facility in the USA to insure superior quality. Outstanding craftsmanship with double lock-stitch hems and bar-tacked corners for added strength. The heavyweight 400 denier nylon provides excellent flag longevity. 14 in x 20 in. Sold each, so you can order a set and a spare!

## **Options**

Flag Color

White Royal Blue Yellow

Red

Accent Color

Royal Blue White Black Pink Navy Blue Yellow Orange Maroon

Red

**Emerald Green** 