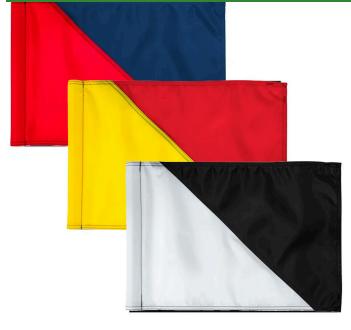

## **Diagonal Down Golf Flag - 400D Tube Style**

## **Details**

R&R colorful diagonal sewn golf flags are manufactured in our own sewing facility in the USA to insure superior quality. Outstanding craftsmanship with double lock-stitch hems and bar-tacked corners for added strength. The heavyweight 400 denier nylon provides excellent flag longevity. 14 in x 20 in. Sold each, so you can order a set and a spare!

## **Options**

Flag Color

White Royal Blue Yellow

Red

Accent Color

Royal Blue White Black Pink Navy Blue Yellow Orange Maroon

Red

**Emerald Green** 