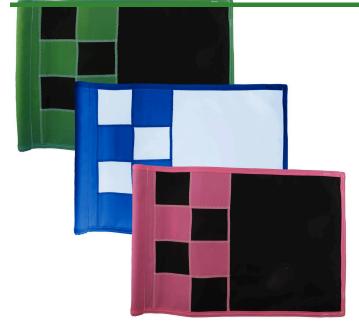

## Personalized Half Check Golf Flag - 400D Tube

RPF41121

R&R personalized checkered golf flags are sewen with vibrant colors and manufactured in our own sewing facility in the USA to insure superior quality. Outstanding craftsmanship with double lock-stitch hems and bar-tacked corners for added strength. The heavyweight 400 denier nylon provides excellent flag longevity. 14 in x 20 in. Contact our design department for placement of your custom logo. Sold each, so you can order a set and a spare!

## **Options**

Flag Color Royal Blue

White Red Yellow Black

Accent Color Navy Blue

Purple Black

**Emerald Green** 

Orange Maroon Pink Yellow Royal Blue

Red