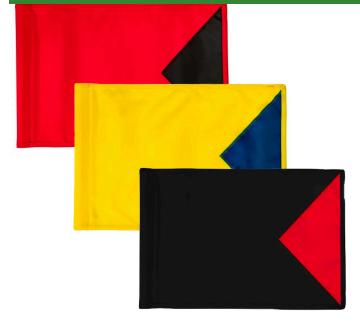

## Angle Tip Golf Flag - 400D Tube

R&R Angle Tip Golf Flags are available in three colorful patterns and manufactured in our own sewing facility in the USA to insure superior quality. Outstanding craftsmanship with double lock-stitch hems and bar-tacked corners for added strength. The heavyweight 400 denier nylon provides excellent flag longevity. 14 in x 20 in. Sold each, so you can order a set and a spare!

**Specifications** 

Manufacturer R&R Products

**Options** 

Flag Color Royal Blue

White Red Yellow Black

Accent Color Black
Red

Navy Blue Maroon

Emerald Green