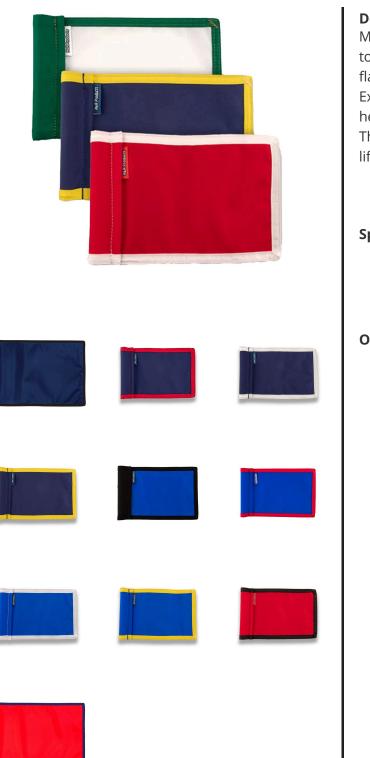

## Accent Trim Practice Green Flag - 6x8

## Details

Manufactured in our own sewing facility in the USA to insure superior quality, the 6" x 8" practice green flags are available in a rainbow of vibrant colors. Excellent craftsmanship with double lock-stitch hems and bar-tacked corners for added strength. The durable 400 denier nylon provides extended life. Sold each, so you can order a set and spare!

## Options

Flag Color

Accent Color

White Navy Blue Red Yellow Royal Blue Emerald Green Yellow Royal Blue Black White Orange Navy Blue Red Maroon Gold