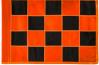

# **Checkered Practice Green Flag - 6X8**

### Details

Manufactured in our own sewing facility in the USA to insure superior quality, the 6" x 8" practice green flags are available in a rainbow of vibrant colors. Excellent craftsmanship with double lock-stitch hems and bar-tacked corners for added strength. The durable 400 denier nylon provides extended life. Sold each, so you can order a set and spare!

#### Options

Flag Color

Accent Color

Black White Red Yellow Pink Yellow Red Navy Blue Orange Royal Blue Maroon Emerald Green Purple Black