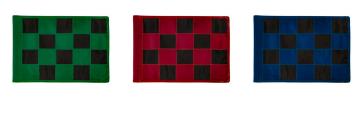

# **Checkered Practice Green Flag - 6X8**

### Details

Manufactured in our own sewing facility in the USA to insure superior quality, the 6" x 8" practice green flags are available in a rainbow of vibrant colors. Excellent craftsmanship with double lock-stitch hems and bar-tacked corners for added strength. The durable 400 denier nylon provides extended life. Sold each, so you can order a set and spare!

#### Options

Flag Color

Accent Color

Black White Red Yellow Pink Yellow Red Navy Blue Orange Royal Blue Maroon Emerald Green Purple Black