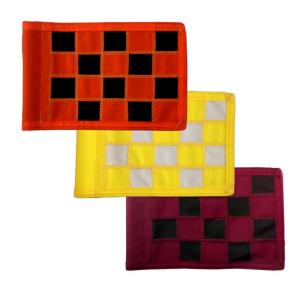

# **Checkered Practice Green Flag - 6X8**

### Details

Manufactured in our own sewing facility in the USA to insure superior quality, the 6" x 8" practice green flags are available in a rainbow of vibrant colors. Excellent craftsmanship with double lock-stitch hems and bar-tacked corners for added strength. The durable 400 denier nylon provides extended life. Sold each, so you can order a set and spare!

#### Options

Flag Color

Accent Color

Black White Red Yellow Pink Yellow Red Navy Blue Orange Royal Blue Maroon Emerald Green Purple Black