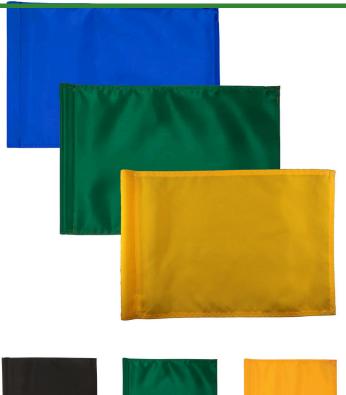

## Solid Color Practice Green Flag - 9x12

RPF43101

Manufactured in our own sewing facility in the USA to insure superior quality, the 9" x 12" practice green flags are available in a rainbow of vibrant colors. Excellent craftsmanship with double lockstitch hems and bar-tacked corners for added strength. The durable 400 denier nylon provides extended life. Sold each, so you can order a set and spare!

Manufacturer

**R&R Products** 

Flag Color

Red Gold Royal Blue Emerald Green

Purple
Black
Orange
Yellow
Navy Blue
White
Maroon

**GA Power Equipment Spares** 11 Sodium St Narangba, 4504 1300 363 004

https://rgs.rrproducts.com/