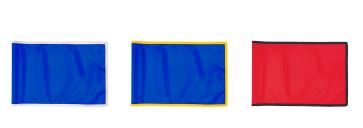

## **Details**

Manufactured in our own sewing facility in the USA to insure superior quality, the 9" x 12" practice green flags are available in a rainbow of vibrant colors. Excellent craftsmanship with double lockstitch hems and bar-tacked corners for added strength. The durable 400 denier nylon provides extended life. Sold each, so you can order a set and spare!

**Options** 

Manufacturer R&R Products

Flag Color

White Navy Blue Yellow

Royal Blue

Red

Accent Color Yellow
White

Black Red Orange Royal Blue Navy Blue Maroon Gold