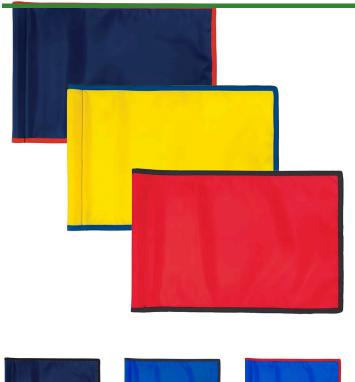

## **Details**

Manufactured in our own sewing facility in the USA to insure superior quality, the 9" x 12" practice green flags are available in a rainbow of vibrant colors. Excellent craftsmanship with double lockstitch hems and bar-tacked corners for added strength. The durable 400 denier nylon provides extended life. Sold each, so you can order a set and spare!

**Options** 

Manufacturer R&R Products

Flag Color

White Navy Blue Yellow

Royal Blue

Red

Accent Color Yellow
White

Black Red Orange Royal Blue Navy Blue Maroon Gold