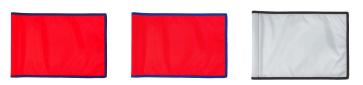

## **Details**

Manufactured in our own sewing facility in the USA to insure superior quality, the 9" x 12" practice green flags are available in a rainbow of vibrant colors. Excellent craftsmanship with double lockstitch hems and bar-tacked corners for added strength. The durable 400 denier nylon provides extended life. Sold each, so you can order a set and spare!

**Options** 

Manufacturer R&R Products

Flag Color

White Navy Blue Yellow

Royal Blue

Red

Accent Color Yellow
White

Black Red Orange Royal Blue Navy Blue Maroon Gold