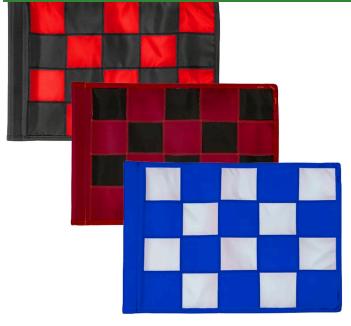

## **Checkered Practice Green Flag - 9x12**

RPF43103

## **Details**

Manufactured in our own sewing facility in the USA to insure superior quality, the 9" x 12" practice green flags are available in a rainbow of vibrant colors. Excellent craftsmanship with double lockstitch hems and bar-tacked corners for added strength. The durable 400 denier nylon provides extended life. Sold each, so you can order a set and spare!

**Specifications** 

Manufacturer **R&R Products** 

**Options** 

Flag Color White

Black Yellow Red

**Accent Color** Orange

Pink

**Emerald Green** 