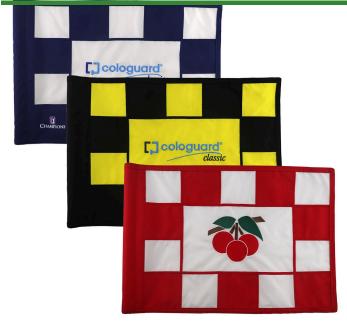

## **Personalized Check Practice Green Flag**

- 9x12

RPF43104

## Details

Manufactured in our own sewing facility in the USA to insure superior quality, the 9" x 12" practice green flags are available in a rainbow of vibrant colors. Excellent craftsmanship with double lock-stitch hems and bar-tacked corners for added strength. The durable 400 denier nylon provides extended life. Sold each, so you can order a set and spare!

Manufacturer R&R Products

Flag Color White

Red Yellow

Black

Accent Color Maroon

Royal Blue Navy Blue Emerald Green

Purple Black Pink Orange Yellow Red

**GA Power Equipment Spares** 11 Sodium St Narangba, 4504