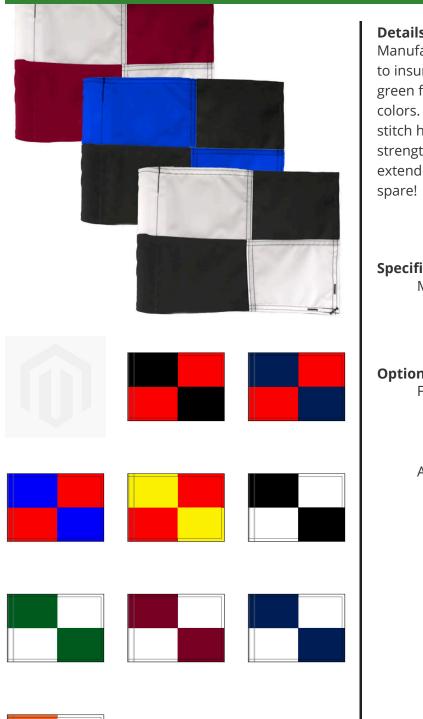

## Large Check Practice Green Flag - 9x12 RPF43106

### Details

Manufactured in our own sewing facility in the USA to insure superior quality, the 9" x 12" practice green flags are available in a rainbow of vibrant colors. Excellent craftsmanship with double lockstitch hems and bar-tacked corners for added strength. The durable 400 denier nylon provides extended life. Sold each, so you can order a set and

#### **Options**

Flag Color

Accent Color

Black White Red Yellow Maroon Purple Black **Emerald Green** Pink **Royal Blue** Yellow Orange Red Navy Blue