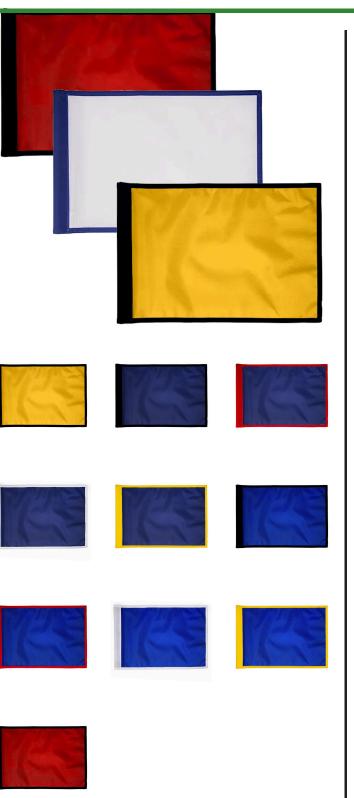

## Details

R&R 360 Accent Trim golf flags are available in a rainbow of vibrant colors and manufactured in our own sewing facility in the USA to insure superior quality. Trim color covers the tube and outer edge of the golf flag. Outstanding craftsmanship with double lock-stitch hems and bar-tacked corners for added strength. The heavyweight 400 denier nylon provides excellent flag longevity. 14 in x 20 in. Sold each, so you can order a set and a spare!

## Options

Flag Color

Accent Color

White Navy Blue **Royal Blue** Red Yellow Gold Black White Navy Blue Yellow Red Maroon Silver Gold **Royal Blue** Emerald Green Charcoal Orange