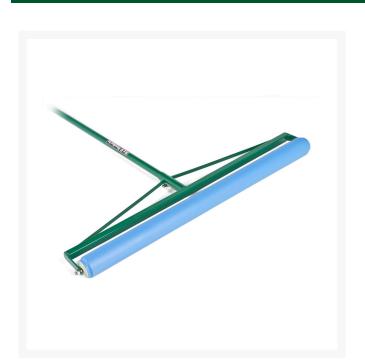

## Non-Absorbent Roller Squeegee 36in RP70936

## Details

A 36in non-Absorbent roller squeegee with 60" ergonomic blue aluminum handle. Features stainless steel axles that roll water off floors, pavement, tennis courts, golf greens and sports fields. The heavy-duty aluminum frame construction and stainless steel axles ensure the roller stays secure. 36 in. Made in U.S.A. Please note: This product is considered either bulky or otherwise restricted from shipment by air, and will only be shipped ground freight.