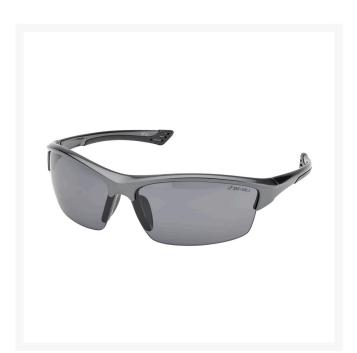

## **Elvex Sonoma Safety Glasses - Grey** R7039G

## Details

Great style and sophisticated design. This model is one of the best looking and fits a great variety of facial configurations. Grey lens with gunmetal grey frame. Works as an alternative to indoor/outdoor lenses with less glare. Temples with rubber inserts. Polycarbonate lenses. Complies with ANSI Z87.1 (+).

- Hard coated polycarbonate lens
- Vented soft rubber nose bridge
- Rubber tipped temples for extra comfort
- Complies with ANSI Z87.1-2010 (+)
- Grey lens with gunmetal grey frame