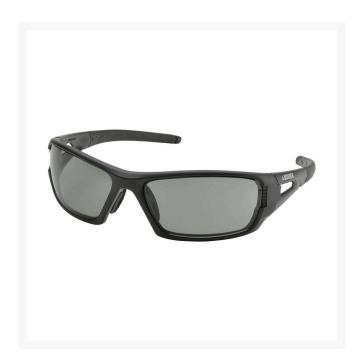

## **Elvex RimFire Safety Glasses - Grey** R7088G

## **Details**

Elvex RimFire safety glasses are lightweight, ballistic rated tactical sunglasses with dual-lens design . The ballistic Vo rated lens provides an extra level of impact protection, 7x the energy of the ANSI Z87.1 High Velocity Test. Enjoy rugged, soft rubber padded temples and non-slip FlexGrip nasal pads that self-adjust for a comfortable and secure non-slip fit. These great looking glasses feature SuperCoat Anti-Fog, Anti-Scratch and Anti-Static with superior washable coating. Grey lens with matte black frame.

- Lightweight, Ballistic Rated Tactical Sunglasses
- Features Extra Level of Protection 7X Energy of ANSI Z87.1 Test
- Comfortable, Rugged, Soft Rubber Padded Temples
- Non-Slip FlexGrip Nasal Pads
- Super-Coat Anti-Fog, Anti-Scratch, Anti-Static
- Grey/AF Lens