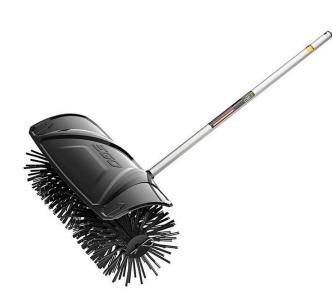

## EGO Multi-Head Power+ Bristle Brush Attachment

REGBBA2100

## Details

Clean up dirt and debris on any surface with the EGO Power+ Bristle Brush attachment. The 22in cleaning swath makes removing debris quick and easy compared to a broom. When the job is done, simply detach the bristle brush for clean and convenient storage. Designed specifically for the EGO Multi-Head System with the highest quality and performance.

Please note: This product is restricted from air freight, and will only be shipped ground freight

- 22in Sweeping Surface Cleans Large Areas
- Durable Nylon Bristles for Optimal Performance
- Ideal for Dust, Dirt, Leaves, Snow, Artificial Turf and Rocks
- Detachable Guard to Prevent Debris Build-up
- 10in Diameter Brush
- Detach Without Tools for Clean and Easy Storage
- 22in Brush Length