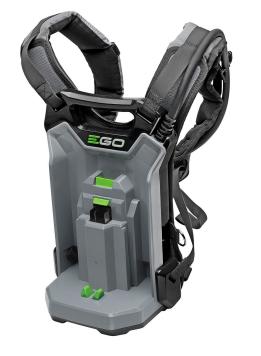

## **Details**

Bridge the gap between the EGO Commercial line and your EGO POWER+ tools with the BHX1001. Carry the weight of your EGO products on your back versus the tool. With an easy to use plastic battery dock you can quickly lock / unlock any of your EGO Power+ tools. Plus, a carrying handle enables you to take it anywhere. Get the bigger jobs done faster with the POWER+ Backpack Link.

Please Note: This product is restricted from air freight and will only be shipped ground freight.

- Compatible with all EGO POWER+ 56V batteries
- Add more run time to your handheld tools, not weight
- Suitable for use with EGO handheld tools
- Weather-resistant construction