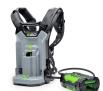

## **Details**

Bridge the gap between the EGO Commercial line and your EGO POWER+ tools with the BHX1001. Carry the weight of your EGO products on your back versus the tool. With an easy to use plastic battery dock you can quickly lock / unlock any of your EGO Power+ tools. Plus, a carrying handle enables you to take it anywhere. Get the bigger jobs done faster with the POWER+ Backpack Link.

Please Note: This product is restricted from air freight and will only be shipped ground freight.

- Compatible with all EGO POWER+ 56V batteries
- Add more run time to your handheld tools, not weight
- Suitable for use with EGO handheld tools
- Weather-resistant construction