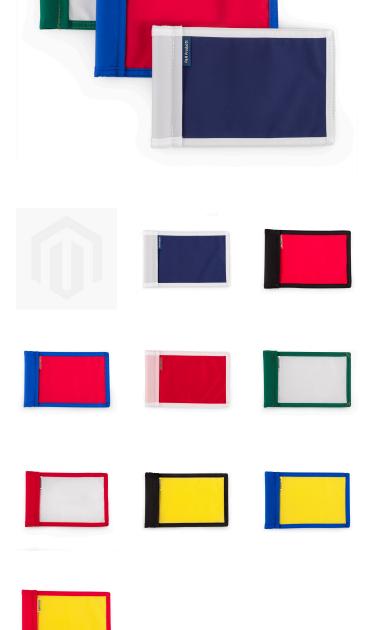

## 360 Accent Trim Practice Green Flag -6x8

RPF42105

## Details

Manufactured in our own sewing facility in the USA to insure superior quality, the 6" x 8" practice green flags are available in a rainbow of vibrant colors. Excellent craftsmanship with double lock-stitch hems and bar-tacked corners for added strength. The durable 400 denier nylon provides extended life. Sold each, so you can order a set and spare!

## Options

Flag Color

Accent Color

Red Yellow Navy Blue White **Royal Blue** Gold White Red Black Gold **Royal Blue Emerald Green** Navy Blue Charcoal Yellow Orange Maroon Silver