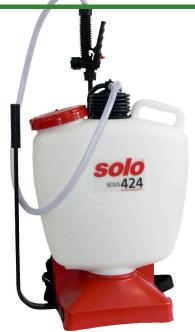

## Solo Internal Pump Backpack Sprayer -

4 gal RSL424-NOVA

## Details

The 4-gallon Solo Nova 424 is ideal for basic spraying of fungicides, herbicides, insecticides and for approved plant protection chemicals. The internal piston pump system incorporates an effective mixing system by keeping the liquid in the tank constantly agitated. Features a 48in highpressure hose, 28in unbreakable wand and shut-off valve assembly to provide excellent reach. The multi-pattern Speed Tip nozzle features jet stream, flat spray and full cone mist with just a turn of the dial. For reduced operator fatigue, the tank and base are designed to contour to your back and includes comfortable shoulder straps and carrying handle. 4 Gal.

- Internal Pump System with Agitation System
- Ideal for Basic Spraying and Approved Plant Protection Chemicals
- 28in Unbreakable Wand and Shut-off Valve Assembly
- 4 feet of High Pressure Hose
- Pump Leveer Position for Left or Right-hand Operation
- Contours to Your Back for Comfort
- Multi-pattern Spray Nozzle: Jet Stream, Flat Spray and Full Cone Mist
- 4 Gallon